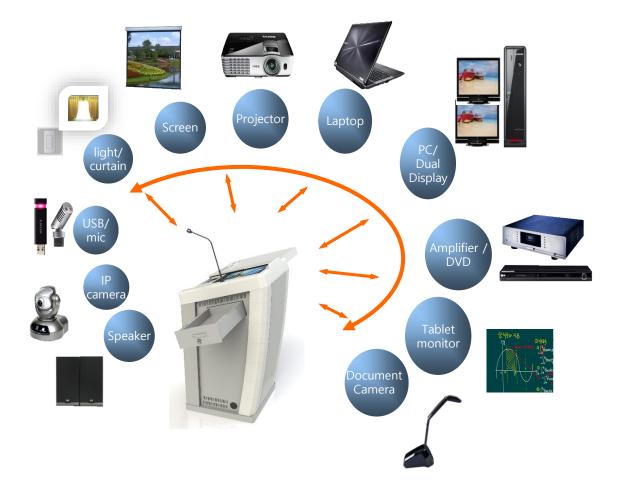

6. Controller

- Can control several devices easily

(PC, Projector, Curtain, Lighting, DVD, VTR, etc..)