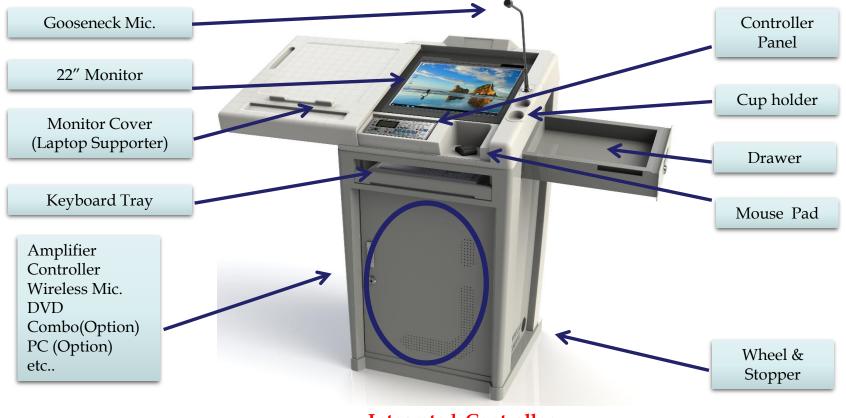

# 4. Product (Function)

- 1. Sliding Upper Plate
  - Using a strong material of ABS
  - Cover the monitor

# **4.Mouse hole and other supports** - Support a convenience

#### 2. 22" Monitor & Drawer

-Wire Pressure distinguishable Type

- Writable onto the monitor
- Power monitor elevation
- Provide a efficient education environment

- 5. Gooseneck & Wireless Microphone
- Conduct a efficient classes freely, comfortably

6. Controller

- Can control several devices easily

(PC, Projector, Curtain, Lighting, DVD, VTR, etc..)

### 3. Keyboard Tray

- Support a efficient classes and comfortable education environment

7. Amplifier

PM-M3