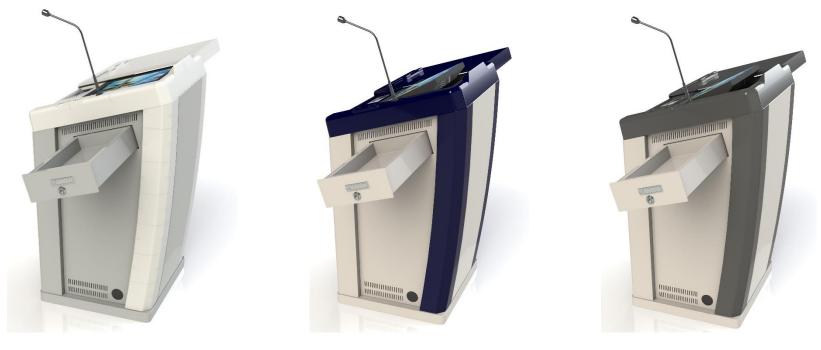

| Presentation or lecture                        |

### 3. ATM-400D-22M



**Integrated Controller** 

# 4. Product (Function)

- 1. Sliding Upper Plate
  - Using a strong material of ABS
  - Cover the monitor





# **4.Mouse hole and other supports** - Support a convenience

#### 2. 22" Monitor & Drawer

-Wire Pressure distinguishable Type

- Writable onto the monitor
- Power monitor elevation
- Provide a efficient education environment



- 5. Gooseneck & Wireless Microphone
- Conduct a efficient classes freely, comfortably



6. Controller

- Can control several devices easily

(PC, Projector, Curtain, Lighting, DVD, VTR, etc..)

### 3. Keyboard Tray

- Support a efficient classes and comfortable education environment



7. Amplifier

PM-M3



### 5. ATM-400D-22M Series



Dark gray color

Light gray color

Dark blue color