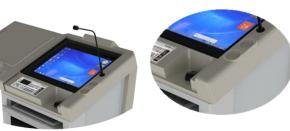

6. Controller

- Can control several devices easily

(PC, Projector, Curtain, Lighting, DVD, VTR, etc..)

### 3. Keyboard Tray

- Support a efficient classes and comfortable education environment

7. Amplifier

PM-M3