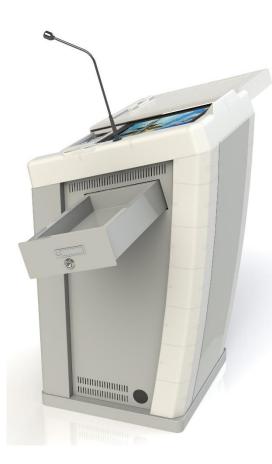

### 3. ATM-400D-22M

**Integrated Controller** 

# 4. Product (Function)

- 1. Sliding Upper Plate
  - Using a strong material of ABS
  - Cover the monitor

# **4.Mouse hole and other supports** - Support a convenience

#### 2. 22" Monitor & Drawer

-Wire Pressure distinguishable Type

- Writable onto the monitor
- Power monitor elevation
- Provide a efficient education environment

- 5. Gooseneck & Wireless Microphone
- Conduct a efficient classes freely, comfortably

6. Controller

- Can control several devices easily

(PC, Projector, Curtain, Lighting, DVD, VTR, etc..)

### 3. Keyboard Tray

- Support a efficient classes and comfortable education environment

7. Amplifier

PM-M3