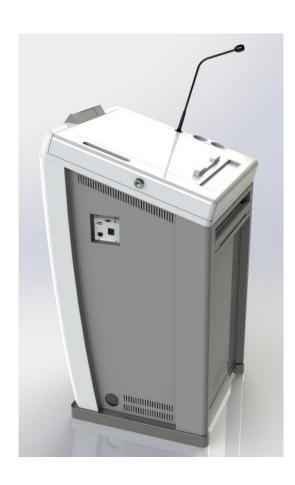

# Digital Lecture System e-podium ATM 400



# 1. What is e-podium?



- •. All in one, integrated solution
- - Built in computer, Microphone, Speaker, Audio/video output and input channels.
- •. Writable screen that enables presenter to deliver a lecture or presentation while writing or drawing onto the screen
- •. The product can be configured according to the size of room, requirements of audio output power, and size of the screen.
- Upper board Injection ABS
- Lower part Steel
- 22" monitor
- Controller
- Amplifier
- Gooseneck & wireless microphone
- Speaker
- Writing S/W
- PC/keyboard/mouse optional
- W650 D680 H1210

# 2. e-podium component



| Application               | Detail                                         |
|---------------------------|------------------------------------------------|
| Colleges,<br>Universities | e-Lecturing,<br>Multime