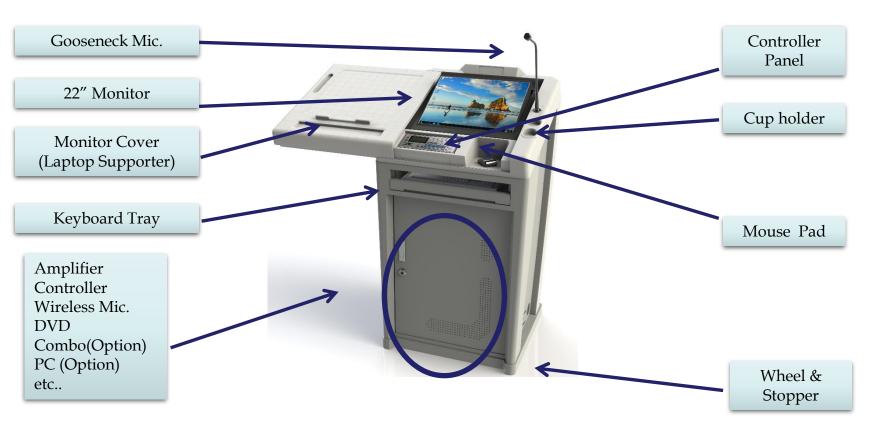

### 1. Sliding Upper Plate

- Using a strong material of ABS
- Cover the monitor
- Refined design

### 4. Mouse hole and other supports

- Support a convenience

### 2. 22" Monitor

- -Wire Pressure distinguishable Type
- Writable onto the monitor
- Power monitor elevation

## 5. Gooseneck & Wireless Microphone

- Conduct a efficient classes freely, comfortably

- Provide a efficient education environment

### 6. Controller

- Can control several devices easily

(PC, Projector, Curtain, Lighting, DVD, VTR, etc..)

### 3. Keyboard Tray

- Support a efficient classes and comfortable education environment

7. Amplifier

PM-M3