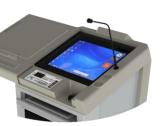

# Digital Lecture System e-podium ATM 400

# 1. What is e-podium?

- •. All in one, integrated solution
- - Built in computer, Microphone, Speaker, Audio/video output and input channels.
- •. Writable screen that enables presenter to deliver a lecture or presentation while writing or drawing onto the screen
- •. The product can be configured according to the size of room, requirements of audio output power, and size of the screen.
- Upper board Injection ABS
- Lower part Steel
- 22" monitor
- Controller
- Amplifier
- Gooseneck & wireless microphone
- Speaker
- Writing S/W
- PC/keyboard/mouse optional
- W650 D680 H1210

### 1. Sliding Upper Plate

- Using a strong material of ABS
- Cover the monitor
- Refined design

### 2. 22" Monitor

- -Wire Pressure distinguishable Type
- Writable onto the monitor
- Power monitor elevation

## 5. Gooseneck & Wireless Microphone

- Conduct a efficient classes freely, comfortably

- Provide a efficient education environment