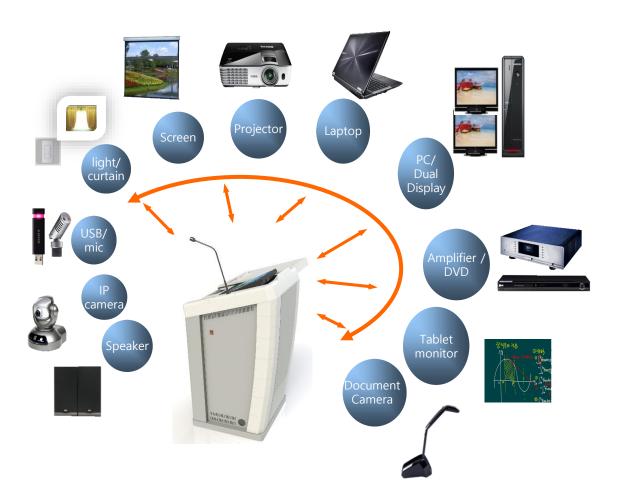

### 6. Controller

- Can control several devices easily

(PC, Projector, Curtain, Lighting, DVD, VTR, etc..)