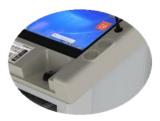

### 2. 22" Monitor

- -Wire Pressure distinguishable Type
- Writable onto the monitor
- Power monitor elevation

### 3. Keyboard Tray

- Support a efficient classes and comfortable education environment

7. Amplifier

PM-M3