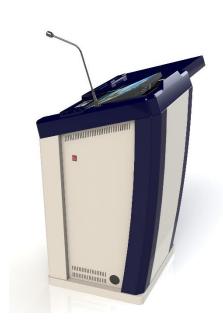

lecture                        |

# 3. ATM-400-22M



**Integrated Controller** 

# **4.** Product (Function)

### 1. Sliding Upper Plate

- Using a strong material of ABS
- Cover the monitor
- Refined design





### 4. Mouse hole and other supports

- Support a convenience

### 2. 22" Monitor

- -Wire Pressure distinguishable Type
- Writable onto the monitor
- Power monitor elevation



## 5. Gooseneck & Wireless Microphone

- Conduct a efficient classes freely, comfortably



- Provide a efficient education environment

### 6. Controller

- Can control several devices easily

(PC, Projector, Curtain, Lighting, DVD, VTR, etc..)

### 3. Keyboard Tray

- Support a efficient classes and comfortable education environment





7. Amplifier

PM-M3

# 5. ATM-400-22M Series



Light gray color



Dark blue color



Dark gray color