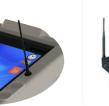

### 2. 22" Monitor

- -Wire Pressure distinguishable Type
- Writable onto the monitor
- Power monitor elevation

## 5. Gooseneck & Wireless Microphone

- Conduct a efficient classes freely, comfortably

- Provide a efficient education environment