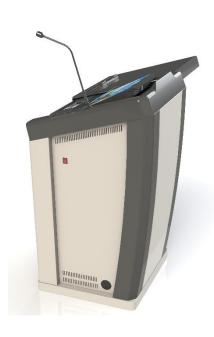

# Digital Lecture System e-podium ATM 400

# 1. What is e-podium?

- •. All in one, integrated solution
- - Built in computer, Microphone, Speaker, Audio/video output and input channels.
- •. Writable screen that enables presenter to deliver a lecture or presentation while writing or drawing onto the screen
- •. The product can be configured according to the size of room, requirements of audio output power, and size of the screen.
- Upper board Injection ABS
- Lower part Steel
- 22" monitor
- Controller
- Amplifier
- Gooseneck & wireless microphone
- Speaker
- Writing S/W
- PC/keyboard/mouse optional
- W650 D680 H1210

# 3. ATM-400-22M

**Integrated Controller** 

### 1. Sliding Upper Plate

- Using a strong material of ABS
- Cover the monitor
- Refined design

### 2. 22" Monitor

- -Wire Pressure distinguishable Type
- Writable onto the monitor
- Power monitor elevation