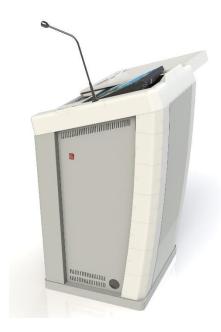

| Presentation or lecture                        |

# 3. ATM-400-22M



**Integrated Controller** 

# **4.** Product (Function)

### 1. Sliding Upper Plate

- Using a strong material of ABS
- Cover the monitor
- Refined design





### 4. Mouse hole and other supports

- Support a convenience

### 2. 22" Monitor

- -Wire Pressure distinguishable Type
- Writable onto the monitor
- Power monitor elevation



## 5. Gooseneck & Wireless Microphone

- Conduct a efficient classes freely, comfortably



- Provide a efficient education environment

### 6. Controller

- Can control several devices easily

(PC, Projector, Curtain, Lighting, DVD, VTR, etc..)

### 3. Keyboard Tray

- Support a efficient classes and comfortable education environment





7. Amplifier

PM-M3

# 5. ATM-400-22M Series



Light gray color



Dark blue color



Dark gray color