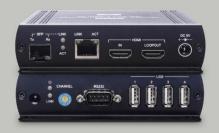

### 4K60Hz HDMI & USB/IR/RS232 KVM Fiber Optic Extender

HE01F-4K6G

4K30Hz HDMI & USB/IR/RS232/Audio KVM CAT5e/Fiber Optic Extender

HKM01-4K