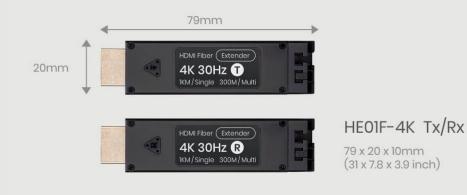

## HE01F-4K

## Dongle Type

HDMI Fiber (Extende

### The Convenient, Dongle Fiber Extender with Flexible Distance

HE01F-4K is a small-size, convenient HDMI over fiber extender. It's an HDMI to fiber device that allows you to transmit an HDMI signal with the minimum, plug-and-play installation. It can also use either multi-mode or single-mode fiber cable to extend the signal via built-in LC connectors.

## Flexible Distance (Medium and Long Distance)

HE01F-4K uses an LC connector, which allows you to have various choices in distance.

- Single Mode up to 300M(984ft)
- Multi Mode up to 1,000M(3,280ft)

\*Choose single or multi-module while you're ordering

#### **Dongle Design**

HE01F-4K is a Dongle extender, through simple installation, you can use fiber transmit HDMI signals.