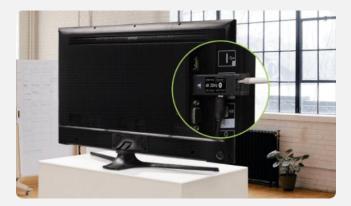

### The Convenient, Dongle Fiber Extender with Flexible Distance

HE01F-4K is a small-size, convenient HDMI over fiber extender. It's an HDMI to fiber device that allows you to transmit an HDMI signal with the minimum, plug-and-play installation. It can also use either multi-mode or single-mode fiber cable to extend the signal via built-in LC connectors.

#### **Dongle Design**

HE01F-4K is a Dongle extender, through simple installation, you can use fiber transmit HDMI signals.