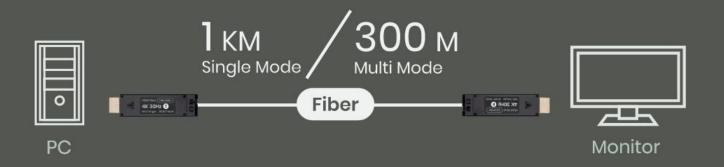

## Flexible Distance (Medium and Long Distance)

HE01F-4K uses an LC connector, which allows you to have various choices in distance.

- Single Mode up to 300M(984ft)
- Multi Mode up to 1,000M(3,280ft)

\*Choose single or multi-module while you're ordering