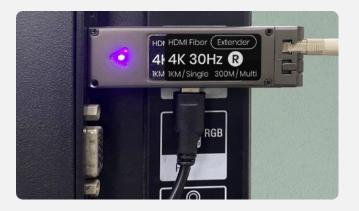

### 4K30Hz High Qulity Images

HE01F-4K supports 4K30Hz HDMI, compliance with commercial and professional AV market.

#### **Clear Light Indecaiton**

HE01F-4K has a light indicator, which you cand check the status though light color, this would make troubleshooting easlier.