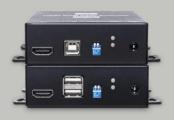

### 4K60Hz HDMI & USB/IR/RS232 KVM Fiber Optic Extender

HE01F-4K6G

4K30Hz HDMI & USB/IR/RS232/Audio KVM CAT5e/Fiber Optic Extender

HKM01-4K