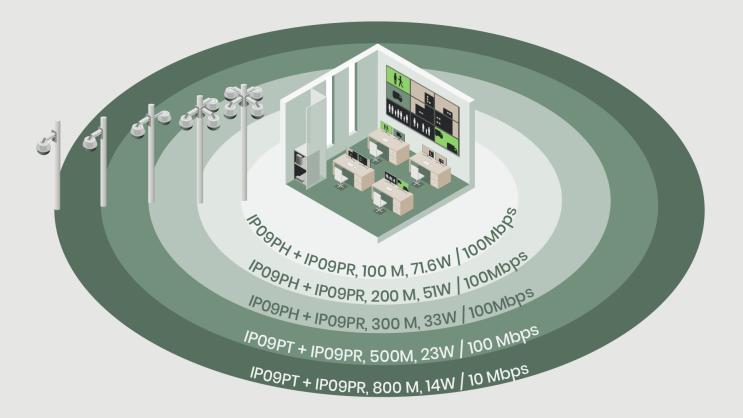

## PoE Extending Solution for CCTV Systems

IP09 series includes IP09, IP09PT, IP09PR, and IP09PH that support up to 800M transmission distance, up to 100Mbps bandwidth, and up to 120W power. You can meet the requirements for different scenarios using different models.