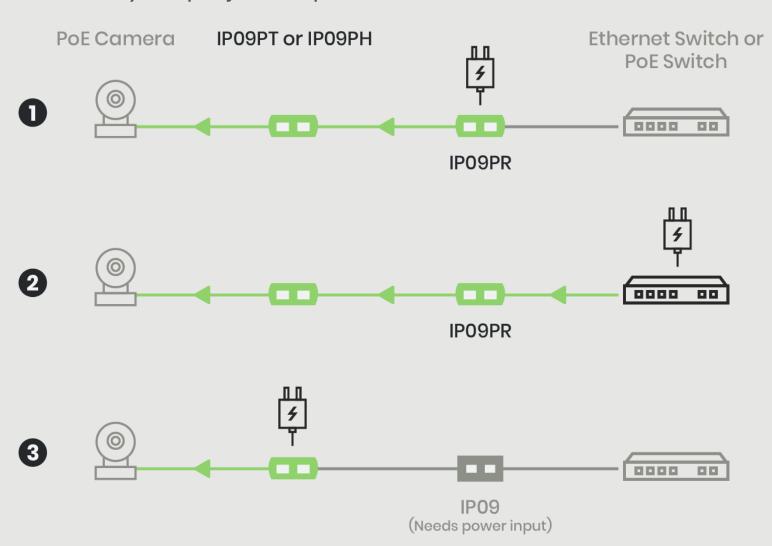

## **Flexible Power Sourcing Options**

You can choose a preferable way to provide power for PDs, based on your project requirement.

Use different combinations to expand PoE cameras to every corner.