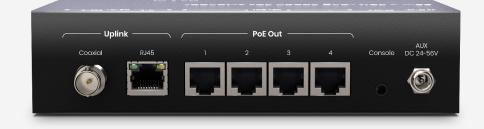

## **PoE over Coaxial Cable**

IP09 series also has coaxial version that allows you to upgrade CCTV cameras from analog to PoE without replacing the existing coaxial cables.