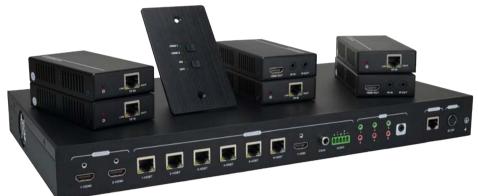

## SUH27E KIT

SUH27E Kit is a turnkey manufacturing package 2x7 HDMI to HDBaseT splitter. Video source can be switched between 2 HDMI inputs and distributed to six HDBaseT and one HDMI outputs. The kit includes 1 x Main unit, 6 x Receivers and 1 x Wall plate controller