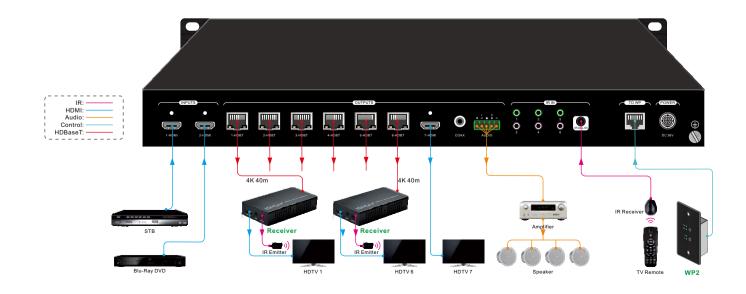

## SUH27E KIT

SUH27E Kit is a turnkey manufacturing package 2x7 HDMI to HDBaseT splitter. Video source can be switched between 2 HDMI inputs and distributed to six HDBaseT and one HDMI outputs. The kit includes 1 x Main unit, 6 x Receivers and 1 x Wall plate controller

- Transmit 4K UHD up to 131ft/40m, 1080P up to 230ft/70m.
- Two buttons wall plate controller for switching sources and Display ON/OFF control via CEC.
- Power over cable, eliminating the need of external power supply for receiver.
- HDCP2.2 supported to ensure compatibility with latest contents.
- Mirrored HDMI output.
- Stereo and HD audio breakout.
- Smart EDID management.
- Controllable via front panel button, IR, and wall controller.