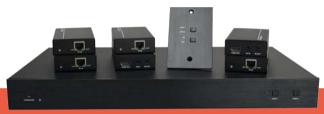

## SUH27E KIT

SUH27E Kit is a turnkey manufacturing package 2x7 HDMI to HDBaseT splitter. Video source can be switched between 2 HDMI inputs and distributed to six HDBaseT and one HDMI outputs. The kit includes 1 x Main unit, 6 x Receivers and 1 x Wall plate controller