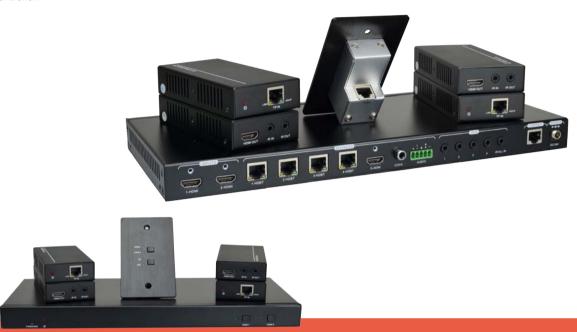

## **SUH25E KIT**

SUH25E Kit is a turnkey manufacturing package 2x5 HDMI to HDBaseT splitter. Video source can be switched between 2 HDMI inputs and distributed to four HDBaseT and one HDMI outputs. The kit includes 1 x Main unit, 4 x Receivers and 1x Wall plate controller.