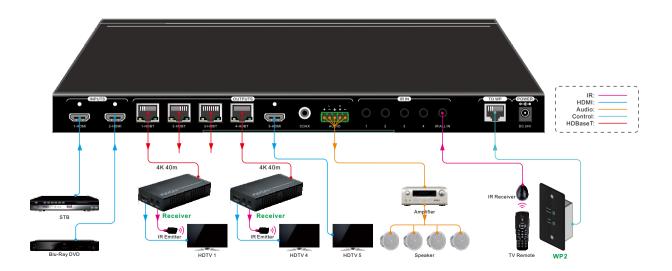

## **SUH25E KIT**

SUH25E Kit is a turnkey manufacturing package 2x5 HDMI to HDBaseT splitter. Video source can be switched between 2 HDMI inputs and distributed to four HDBaseT and one HDMI outputs. The kit includes 1 x Main unit, 4 x Receivers and 1x Wall plate controller.

- Transmit 4K UHD up to 131ft/40m, 1080P up to 230ft/70m.
- Two buttons wall plate controller for switching sources and Display ON/OFF control via CEC.
- Power over cable, eliminating the need of external power supply for receiver.
- HDCP2.2 supported to ensure compatibility with latest contents.
- Mirrored HDMI output.
- Stereo and HD audio breakout.
- Smart EDID management.
- Controllable via front panel button, IR, and wall controller.