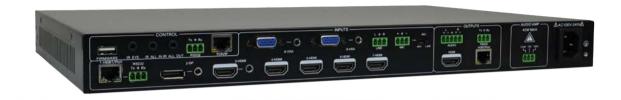

## SCU91T

SCU91T is a professional 4K scaling presentation switcher with 5xHDMI, 1xDisplayPort, 1xHDBaseT, 2xVGA inputs and 2 mirror HDMI and HDBaseT outputs. It accepts a wide variety of video formats including HDMI, HDTV, DisplayPort, RGB, and standard definition video. It features most advanced 4K UHD video scalability for all video inputs up to 4K@60 4:4:4. Enhanced audio features Mic/Line inputs and mixing, with 40w 70V/100V constant-voltage amplifier. With HDBaseT integrated on output, the SCU91T is able to transmit 4K video up to 328ft/100m.

- 9 x 1 video switcher with two simultaneous outputs in HDMI and HDBaseT.
- HDMI inputs support 4K @ 60 Hz with 4:4:4, HDR.
- Built-in 4K UHD scaling for all inputs.
- HDBaseT integrated on output to transmit 4K UHD 330ft/100m, with PoH.
- Internal EDID management.
- Support RS232, IR and TCP/IP control.
- Built-in web based GUI program.