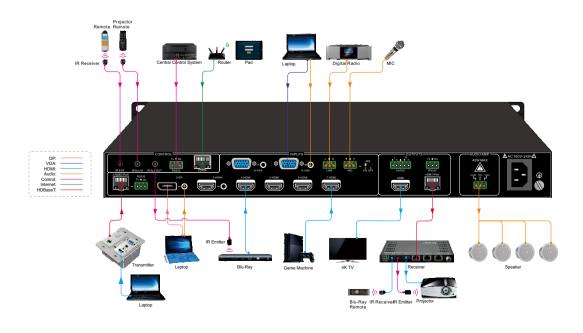

## SCU91T

SCU91T is a professional 4K scaling presentation switcher with 5xHDMI, 1xDisplayPort, 1xHDBaseT, 2xVGA inputs and 2 mirror HDMI and HDBaseT outputs. It accepts a wide variety of video formats including HDMI, HDTV, DisplayPort, RGB, and standard definition video. It features most advanced 4K UHD video scalability for all video inputs up to 4K@60 4:4:4. Enhanced audio features Mic/Line inputs and mixing, with 40w 70V/100V constant-voltage amplifier. With HDBaseT integrated on output, the SCU91T is able to transmit 4K video up to 328ft/100m.

- 9 x 1 video switcher with two simultaneous outputs in HDMI and HDBaseT.
- HDMI inputs support 4K @ 60 Hz with 4:4:4, HDR.
- Built-in 4K UHD scaling for all inputs.
- HDBaseT integrated on output to transmit 4K UHD 330ft/100m, with PoH.
- Internal EDID management.
- Support RS232, IR and TCP/IP control.
- Built-in web based GUI program.