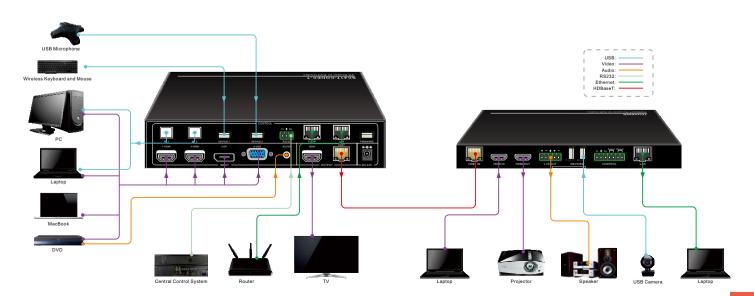

## SC41T-CODEC

SC41T-CODEC is designed for meeting installations with collaboration using PC-based soft codec systems such as Skype®, WebEx®, GoToMeeting®, and others where the room is configured with display and webcam. The kit has four video inputs on transmitter plus an HDMI input on the receiver. The transmitter features 4K scalable 4 x 1 switcher with mirrored HDMI output for monitoring.

- Powerful HDBaseT Colligo<sup>™</sup> 5Play with Hi-Speed USB2.0 up to 330ft/100m.
- Transmitter supplies power to receiver via PoH.
- 4K scaling capability.
- HDCP2.2 supported to ensure compatibility with latest contents.
- Extra HDMI input on the receiver for podium laptop connection.
- Balanced audio breakout from receiver HDMI output.
- Relay control function.
- Smart EDID management for optimum resolution.
- Controllable via front panel button, RS232, and TCP/IP.
- Built-in GUI program for system setup and control over LAN.