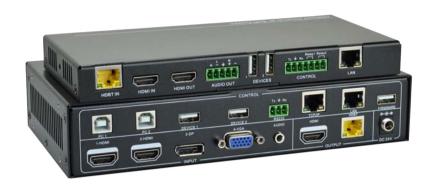

## SC41T-CODEC

SC41T-CODEC is designed for meeting installations with collaboration using PC-based soft codec systems such as Skype®, WebEx®, GoToMeeting®, and others where the room is configured with display and webcam. The kit has four video inputs on transmitter plus an HDMI input on the receiver. The transmitter features 4K scalable 4 x 1 switcher with mirrored HDMI output for monitoring.

- Powerful HDBaseT Colligo<sup>™</sup> 5Play with Hi-Speed USB2.0 up to 330ft/100m.
- Transmitter supplies power to receiver via PoH.
- 4K scaling capability.
- HDCP2.2 supported to ensure compatibility with latest contents.
- Extra HDMI input on the receiver for podium laptop connection.
- Balanced audio breakout from receiver HDMI output.
- Relay control function.
- Smart EDID management for optimum resolution.
- Controllable via front panel button, RS232, and TCP/IP.
- Built-in GUI program for system setup and control over LAN.