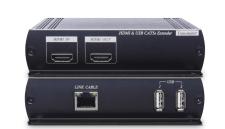

#### Need an HDMI KVM Extender for Extra Distance?

You can use SC&T's HDMI KVM Extender to extend the distance between devices. SC&T's HDMI KVM Extenders can be connected on either side of HKM41E.

HKM01-4K

### 1080p@60Hz

HKM01E