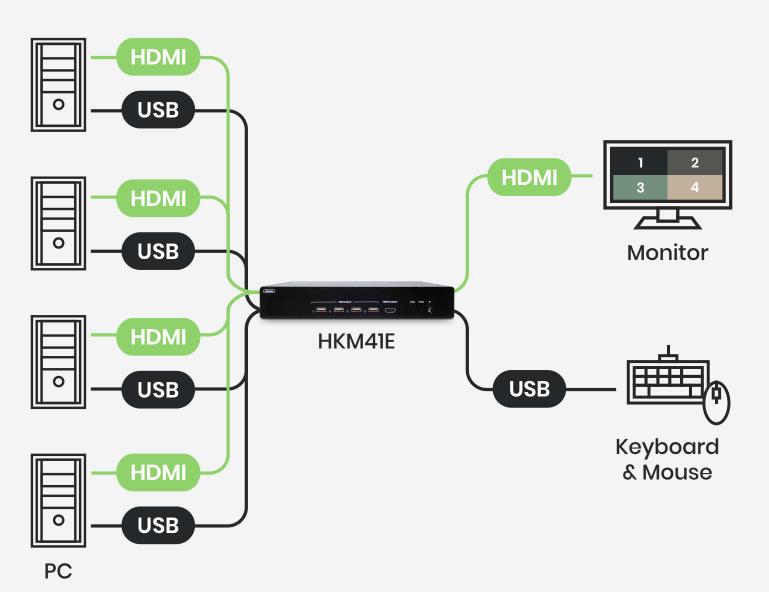

# HDMI Switch 4x1 with Multiview & Seamless Function

SC&T's HKM41E is a 4-in-1-out HDMI switch that supports 1080p@60Hz 4:4:4. More than an HDMI switch, HKM41E provides the multiview function for monitoring four audio and video inputs in real time. In addition, with the mouse roaming function, you can directly control the four videos in the multiview mode.

#### **Multiple Control Methods**

HKM41E supports a wide range of control options.