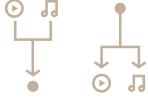

#### Mouse-Roaming

Constantly switching displays and remotely operating devices can be an annoyance. The HKM41E has a mouse roaming function that allows you to move your mouse between split screens and perform operations.