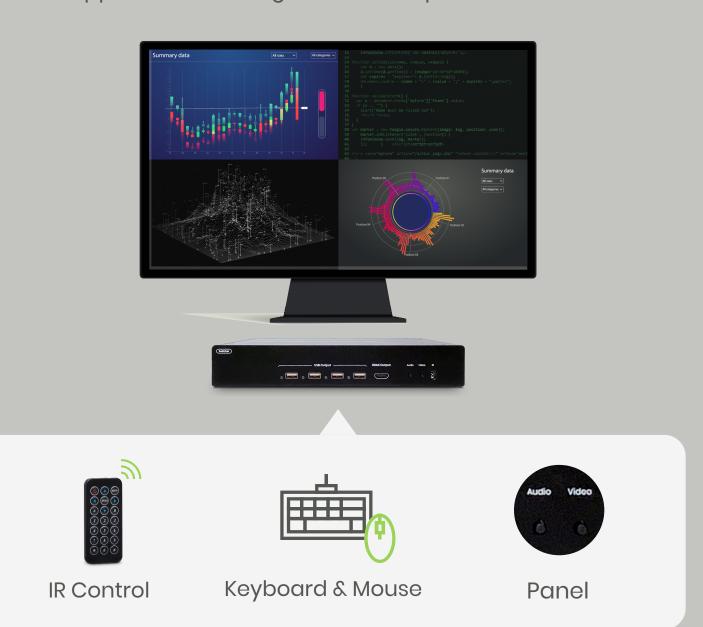

#### **Multiple Control Methods**

HKM41E supports a wide range of control options.