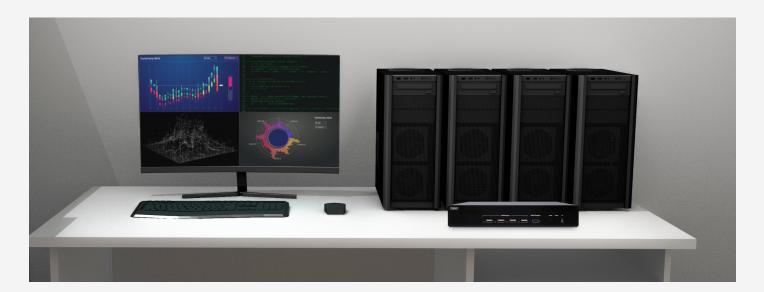

## The HDMI KVM Switch

That Saves Your Budget with Easy Management

- Control four HDMI devices with just one mouse, keyboard, and monitor
- Stream video from 4 HDMI sources to 1 display at the same time and control them with the mouse roaming function
- Operate easily with intuitive control methods

# HDMI Switch 4x1 with Multiview & Seamless Function

SC&T's HKM41E is a 4-in-1-out HDMI switch that supports 1080p@60Hz 4:4:4. More than an HDMI switch, HKM41E provides the multiview function for monitoring four audio and video inputs in real time. In addition, with the mouse roaming function, you can directly control the four videos in the multiview mode.