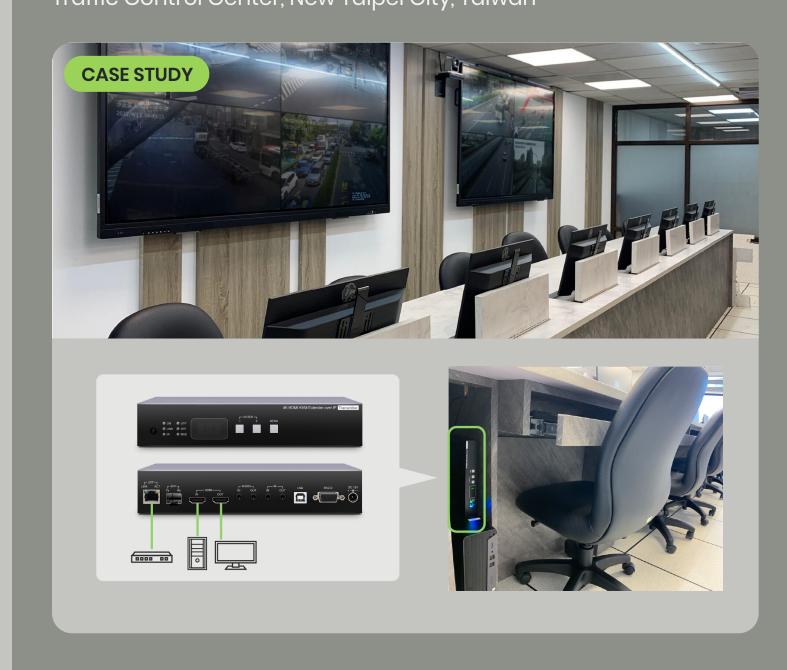

# Need a Matrix Switch for Large-Scale Monitoring?

SC&T's HDMI KVM over IP Series can fulfill your needs. Use an HDMI Matrix Switcher for larger, multiview, IP KVM HDMI transmission.

See our case study for more details: Traffic Control Center, New Taipei City, Taiwan