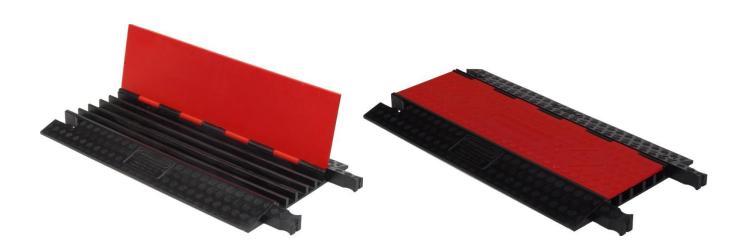

## CableGuard Red Line 5 RL5-31-LW

## Manufactured in the UK

Light Duty 5 Channel for use with pedestrian traffic and low volume vehicular traffic. Maximum load per axle 9140 Kg @ 20°C

Proprietary UV stabilised and halogen free polyurethane base and lid. 100% Non-conductive cable guards

Product is suitable for Internal and external applications.

Operating temperature -40°C to +49°C

| No. of Slots | Slot Size W x H (cm) | Height (cm) | Width (cm) | Length (cm) | Weight (kg) |
|--------------|----------------------|-------------|------------|-------------|-------------|
| 5            | 3.4x3.4              | 5.7         | 50.8       | 91.4        | 11.4        |